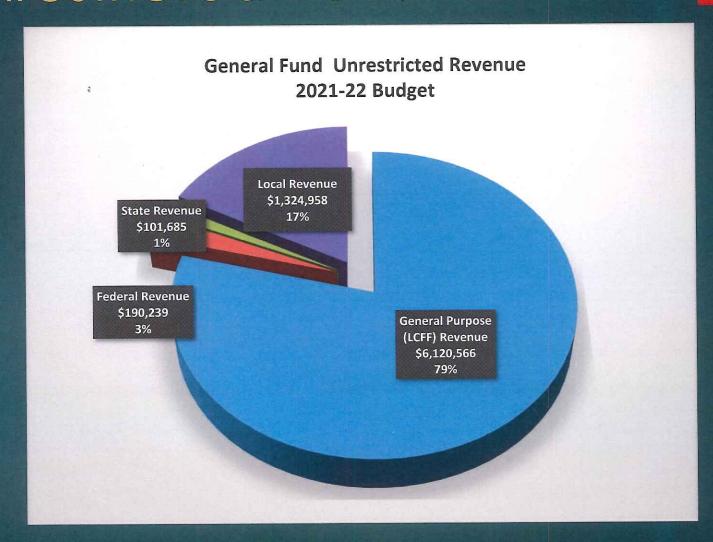

This chart shows the total general purpose revenue Kings County Office of Education expects to receive in the coming year from all sources.

The total revenue projected for Kings County Office of Education is \$39,409,321, of which \$7,419,472 is Local Control Funding Formula (LCFF), \$6,094,728 is other state funds, \$20,524,689 is local funds, and

\$5,370,432 is federal funds. Of the \$7,419,472 in LCFF Funds, \$162,970 is generated based on the enrollment of high needs students (foster youth, English learner, and low-income students).