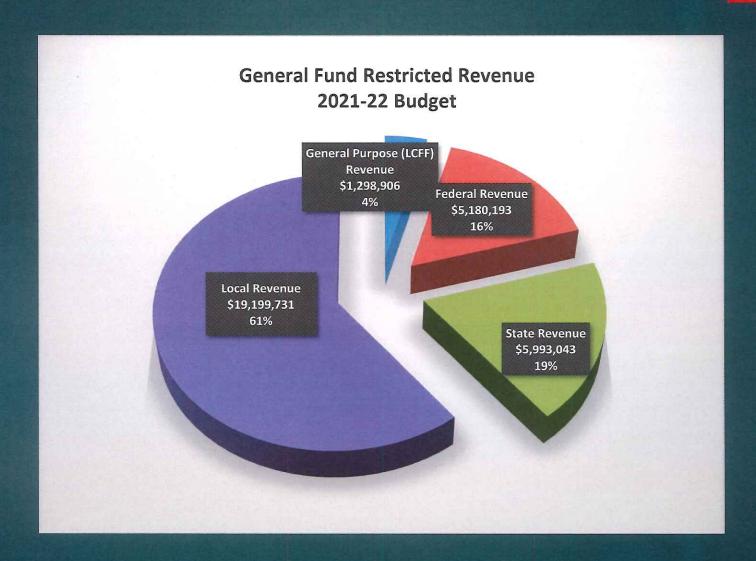

This chart shows the total general purpose revenue Kings County Office of Education expects to receive in the coming year from all sources.

The total revenue projected for Kings County Office of Education is \$39,409,321, of which \$7,419,472 is Local Control Funding Formula (LCFF), \$6,094,728 is other state funds, \$20,524,689 is local funds, and

\$5,370,432 is federal funds. Of the \$7,419,472 in LCFF Funds, \$162,970 is generated based on the enrollment of high needs students (foster youth, English learner, and low-income students).