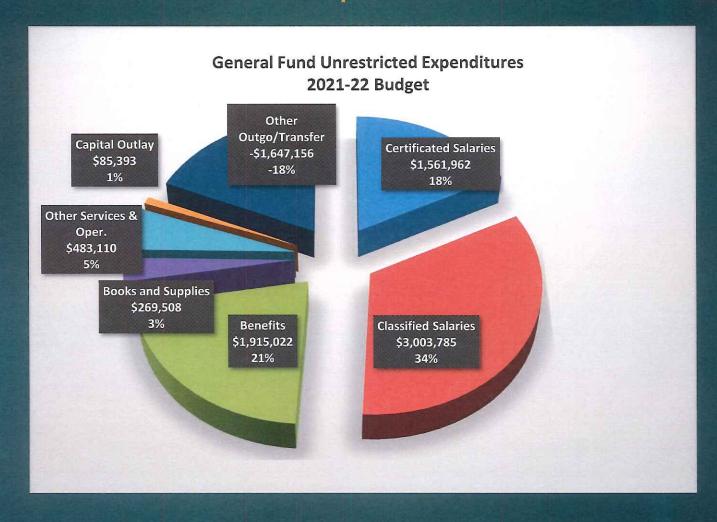

This chart provides a quick summary of how much Kings County Office of Education plans to spend for 2021-22. It shows how much of the total is tied to planned actions and services in the LCAP.

Kings County Office of Education plans to spend \$37,816,358 for the 2021-22 school year. Of that amount, \$692,151 is tied to actions/services in the LCAP and \$37,124,207 is not included in the LCAP. The budgeted expenditures that are not included in the LCAP will be used for the following:

Funds were not included, because they are funds generated for county operations, specific program services or grants, or other funds not designated for county-operated school programs. The budgeted expenditures that are not included in the LCAP will be used for the following: special education local plan area, information technology, business, human resources, payroll, credentialing, and maintenance and operations.