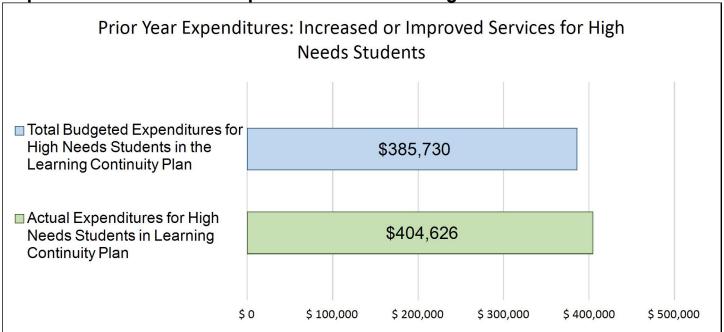

In 2020-21, Kings County Office of Education's Learning Continuity Plan budgeted \$385,730 for planned actions to increase or improve services for high needs students. Kings County Office of Education actually spent \$404,626 for actions to increase or improve services for high needs students in 2020-21.