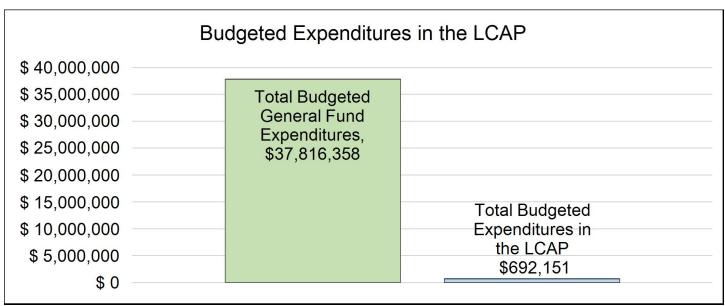

| Total Budgeted Expenditures for the 2021-22 School Year         | Amount       |
|-----------------------------------------------------------------|--------------|
| Total Budgeted General Fund Expenditures                        | \$37,816,358 |
| Total Budgeted Expenditures in the LCAP                         | \$692,151    |
| Total Budgeted Expenditures for High Needs Students in the LCAP | \$190,918    |
| Expenditures not in the LCAP                                    | \$37,124,207 |

This chart provides a quick summary of how much Kings County Office of Education plans to spend for 2021-22. It shows how much of the total is tied to planned actions and services in the LCAP.

Kings County Office of Education plans to spend \$37,816,358 for the 2021-22 school year. Of that amount, \$692,151 is tied to actions/services in the LCAP and \$37,124,207 is not included in the LCAP. The budgeted expenditures that are not included in the LCAP will be used for the following: