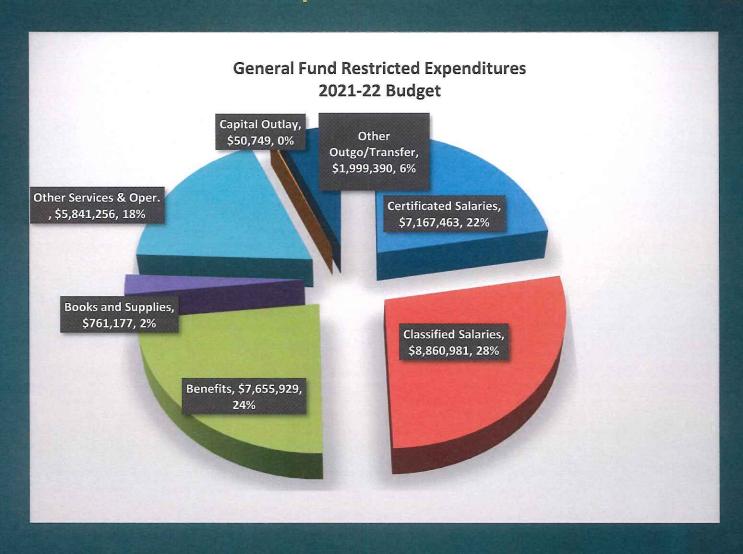

This chart provides a quick summary of how much Kings County Office of Education plans to spend for 2021-22. It shows how much of the total is tied to planned actions and services in the LCAP.

Kings County Office of Education plans to spend \$37,816,358 for the 2021-22 school year. Of that amount, \$692,151 is tied to actions/services in the LCAP and \$37,124,207 is not included in the LCAP. The budgeted expenditures that are not included in the LCAP will be used for the following:

Funds were not included, because they are funds generated for county operations, specific program services or grants, or other funds not designated for county-operated school programs. The budgeted expenditures that are not included in the LCAP will be used for the following: special education local plan area, information technology, business, human resources, payroll, credentialing, and maintenance and operations.