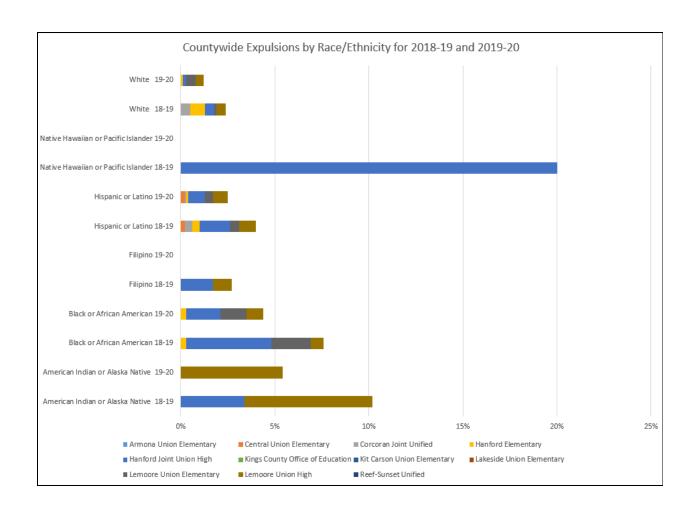

## **Current Service Gaps**

Although expulsions were on the decline from 2018-19 to the 2019-20 school year, we will need to be especially mindful of expulsion for student groups who have shown 5% or more in any one race/ethnicity. In the examination of the data below, we will be closely monitoring the larger percentages, as seen in the following groups:

- Native Hawaiian or Pacific Islander
- Black or African American
- American Indian or Alaska Native