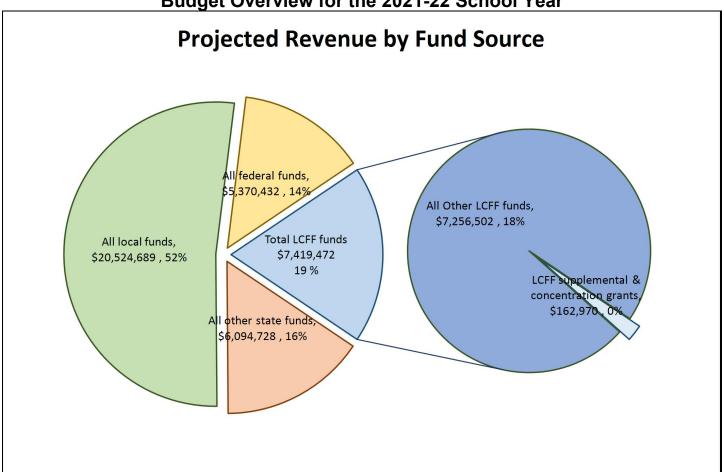

\*NOTE: The "High Needs Students" referred to in the tables below are Unduplicated Students for LCFF funding purposes.

| Projected General Fund Revenue for the 2021-22 School Year | Amount       |
|------------------------------------------------------------|--------------|
| Total LCFF Funds                                           | \$7,419,472  |
| LCFF Supplemental & Concentration Grants                   | \$162,970    |
| All Other State Funds                                      | \$6,094,728  |
| All Local Funds                                            | \$20,524,689 |
| All federal funds                                          | \$5,370,432  |
| Total Projected Revenue                                    | \$39,409,321 |

This chart shows the total general purpose revenue Kings County Office of Education expects to receive in the coming year from all sources.

The total revenue projected for Kings County Office of Education is \$39,409,321, of which \$7,419,472 is Local Control Funding Formula (LCFF), \$6,094,728 is other state funds, \$20,524,689 is local funds, and

\$5,370,432 is federal funds. Of the \$7,419,472 in LCFF Funds, \$162,970 is generated based on the enrollment of high needs students (foster youth, English learner, and low-income students).