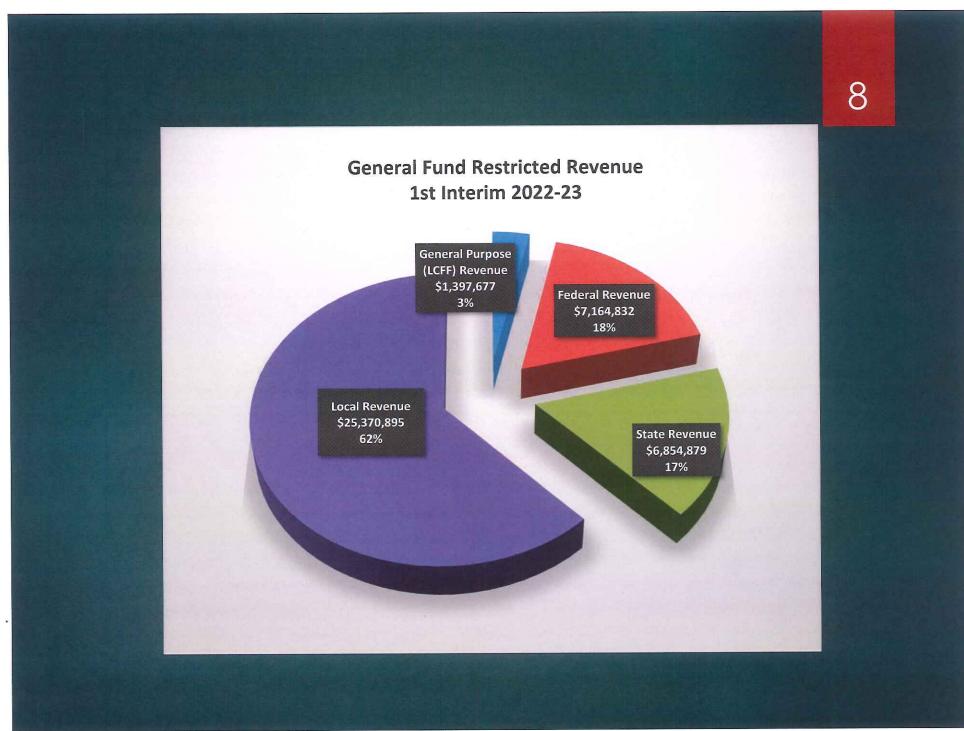

| 3,189,236.00  | 4,187.07      | \$3,193,423   |
| Other Sources/Uses                      | Ξ.            | -             |               |
| Sources                                 | -             | -             | \$0           |
| Uses                                    | -             | 2 <del></del> | \$0           |
| Contributions                           | (479,637)     | 479,637       |               |
| Total, Other Financing Sources/Uses     | (\$3,668,873) | \$475,450     | (\$3,193,423) |
| a soo aya ya kata wa gangang manakarana |               |               |               |
| NET INCREASE (DECREASE) IN FUND         | \$706,559     | (\$1,487,061) | (\$780,502)   |
| BALANCE<br>ENDING FUND BALANCE          | \$11,937,873  | \$4,488,479   | \$16,426,352  |









# LCFF Funding for KCOE

|                                   | (      | County Opera            | tions Grant    |                      |    |           |
|-----------------------------------|--------|-------------------------|----------------|----------------------|----|-----------|
| ADA                               |        | Rate                    | Countywide ADA | Funding              |    | Totals    |
| COE ADA Grant 30,000              | \$     | 100.92                  | 26,462.36      |                      | \$ | 2,670,581 |
| District Allowance Grant          | \$     | 320,797.00              | 13             | Districts            | \$ | 4,170,361 |
| Operations Base Grant             |        |                         |                |                      | \$ | 805