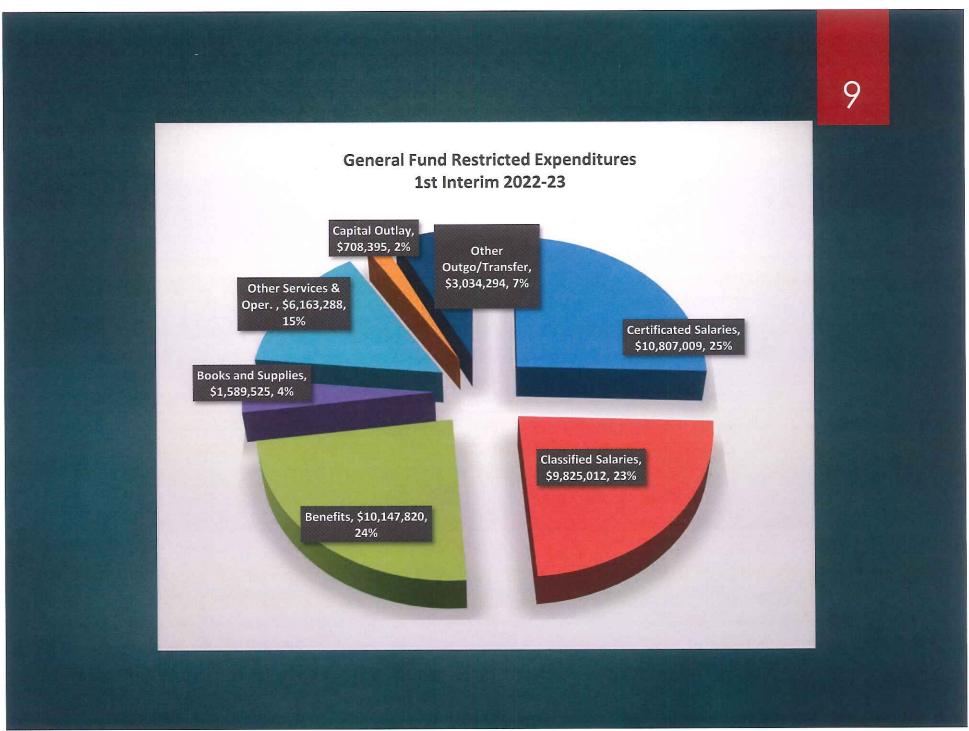

| 3,189,236.00  | 4,187.07      | \$3,193,423   |
| Other Sources/Uses                      | Ξ.            | -             |               |
| Sources                                 | -             | -             | \$0           |
| Uses                                    | -             | 2 <del></del> | \$0           |
| Contributions                           | (479,637)     | 479,637       |               |
| Total, Other Financing Sources/Uses     | (\$3,668,873) | \$475,450     | (\$3,193,423) |
| a soo aya ya kata wa gangang manakarana |               |               |               |
| NET INCREASE (DECREASE) IN FUND         | \$706,559     | (\$1,487,061) | (\$780,502)   |
| BALANCE<br>ENDING FUND BALANCE          | \$11,937,873  | \$4,488,479   | \$16,426,352  |









# LCFF Funding for KCOE

|                                   | (      | County Opera            | tions Grant    |                      |    |           |
|-----------------------------------|--------|-------------------------|----------------|----------------------|----|-----------|
| ADA                               |        | Rate                    | Countywide ADA | Funding              |    | Totals    |
| COE ADA Grant 30,000              | \$     | 100.92                  | 26,462.36      |                      | \$ | 2,670,581 |
| District Allowance Grant          | \$     | 320,797.00              | 13             | Districts            | \$ | 4,170,361 |
| Operations Base Grant             |        |                         |                |                      | \$ | 805,9