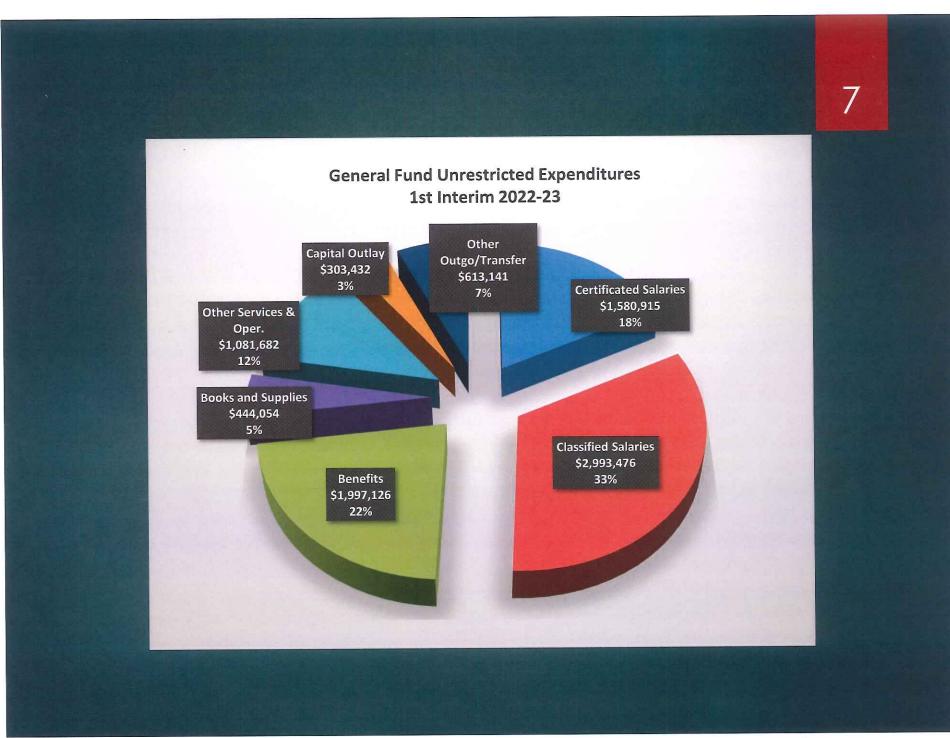

| 3,189,236.00  | 4,187.07      | \$3,193,423   |
| Other Sources/Uses                      | Ξ.            | -             |               |
| Sources                                 | -             | -             | \$0           |
| Uses                                    | -             | 2 <del></del> | \$0           |
| Contributions                           | (479,637)     | 479,637       |               |
| Total, Other Financing Sources/Uses     | (\$3,668,873) | \$475,450     | (\$3,193,423) |
| a soo aya ya kata wa gangang manakarana |               |               |               |
| NET INCREASE (DECREASE) IN FUND         | \$706,559     | (\$1,487,061) | (\$780,502)   |
| BALANCE<br>ENDING FUND BALANCE          | \$11,937,873  | \$4,488,479   | \$16,426,352  |









# LCFF Funding for KCOE

| County Operations Grant           |      |                    |                |            |    |                |  |  |  |  |  |
|-----------------------------------|------|--------------------|----------------|------------|----|----------------|--|--|--|--|--|
| ADA                               |      | Rate               | Countywide ADA | Funding    |    | Totals         |  |  |  |  |  |
| COE ADA Grant 30,000              | \$   | 100.92             | 26,462.36      |            | \$ | 2,670,581      |  |  |  |  |  |
| District Allowance Grant          | \$   | 320,797.00         | 13             | Districts  | \$ | 4,170,361      |  |  |  |  |  |
| Operations Base Grant             |      |                    |                |            | \$ | 805