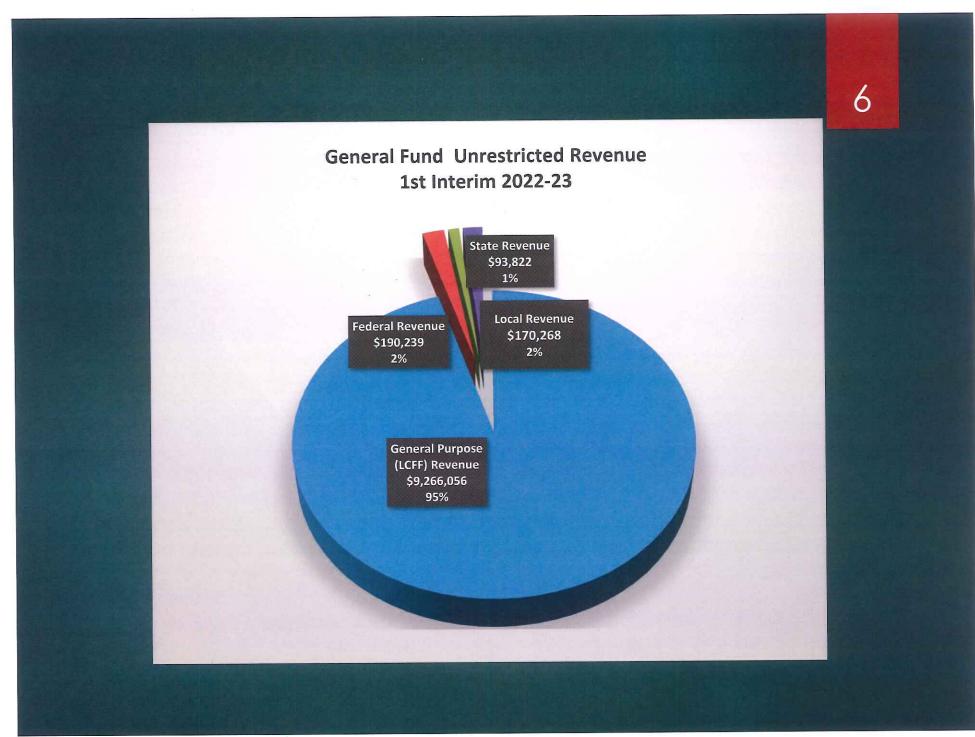

| 3,189,236.00  | 4,187.07      | \$3,193,423   |
| Other Sources/Uses                      | Ξ.            | -             |               |
| Sources                                 | -             | -             | \$0           |
| Uses                                    | -             | 2 <del></del> | \$0           |
| Contributions                           | (479,637)     | 479,637       |               |
| Total, Other Financing Sources/Uses     | (\$3,668,873) | \$475,450     | (\$3,193,423) |
| a soo aya ya kata wa gangang manakarana |               |               |               |
| NET INCREASE (DECREASE) IN FUND         | \$706,559     | (\$1,487,061) | (\$780,502)   |
| BALANCE<br>ENDING FUND BALANCE          | \$11,937,873  | \$4,488,479   | \$16,426,352  |









# LCFF Funding for KCOE

| County Operations Grant           |      |                    |                |            |    |                |  |  |  |  |  |
|-----------------------------------|------|--------------------|----------------|------------|----|----------------|--|--|--|--|--|
| ADA                               |      | Rate               | Countywide ADA | Funding    |    | Totals         |  |  |  |  |  |
| COE ADA Grant 30,000              | \$   | 100.92             | 26,462.36      |            | \$ | 2,670,581      |  |  |  |  |  |
| District Allowance Grant          | \$   | 320,797.00         | 13             | Districts  | \$ | 4,170,361      |  |  |  |  |  |
| Operations Base Grant             |      |                    |                |            | \$ | 8