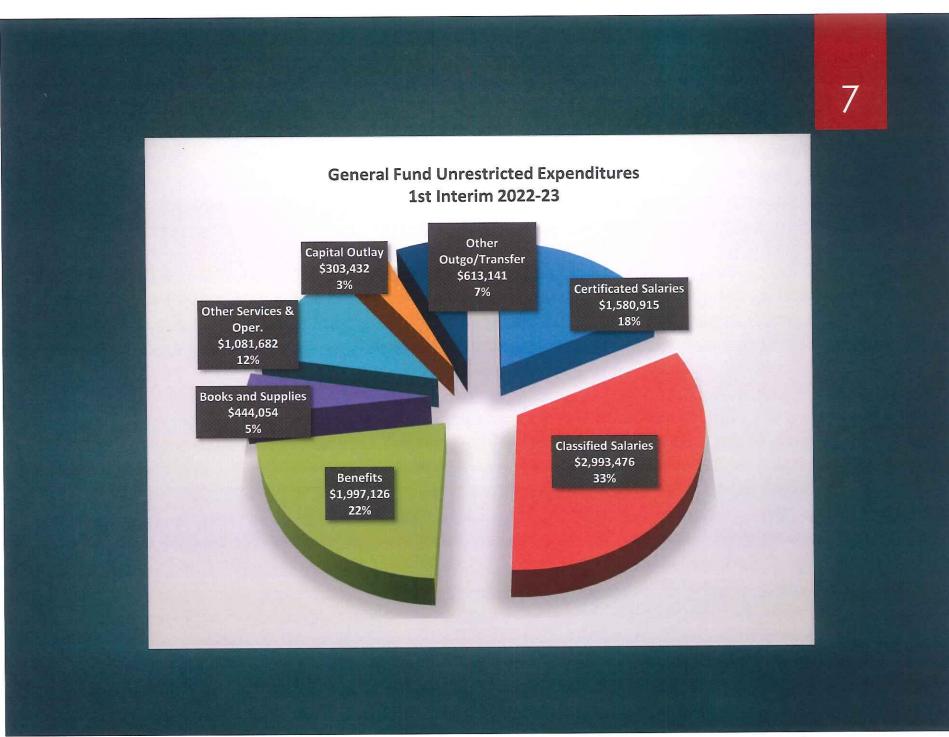

| 3,189,236.00  | 4,187.07      | \$3,193,423   |
| Other Sources/Uses                      | Ξ.            | -             |               |
| Sources                                 | -             | -             | \$0           |
| Uses                                    | -             | 2 <del></del> | \$0           |
| Contributions                           | (479,637)     | 479,637       |               |
| Total, Other Financing Sources/Uses     | (\$3,668,873) | \$475,450     | (\$3,193,423) |
| a soo aya ya kata wa gangang manakarana |               |               |               |
| NET INCREASE (DECREASE) IN FUND         | \$706,559     | (\$1,487,061) | (\$780,502)   |
| BALANCE<br>ENDING FUND BALANCE          | \$11,937,873  | \$4,488,479   | \$16,426,352  |









# LCFF Funding for KCOE

|                                   | (      | County Opera            | tions Grant    |                      |    |           |
|-----------------------------------|--------|-------------------------|----------------|----------------------|----|-----------|
| ADA                               |        | Rate                    | Countywide ADA | Funding              |    | Totals    |
| COE ADA Grant 30,000              | \$     | 100.92                  | 26,462.36      |                      | \$ | 2,670,581 |
| District Allowance Grant          | \$     | 320,797.00              | 13             | Districts            | \$ | 4,170,361 |
| Operations Base Grant             |        |                         |                |                      | \$ | 8