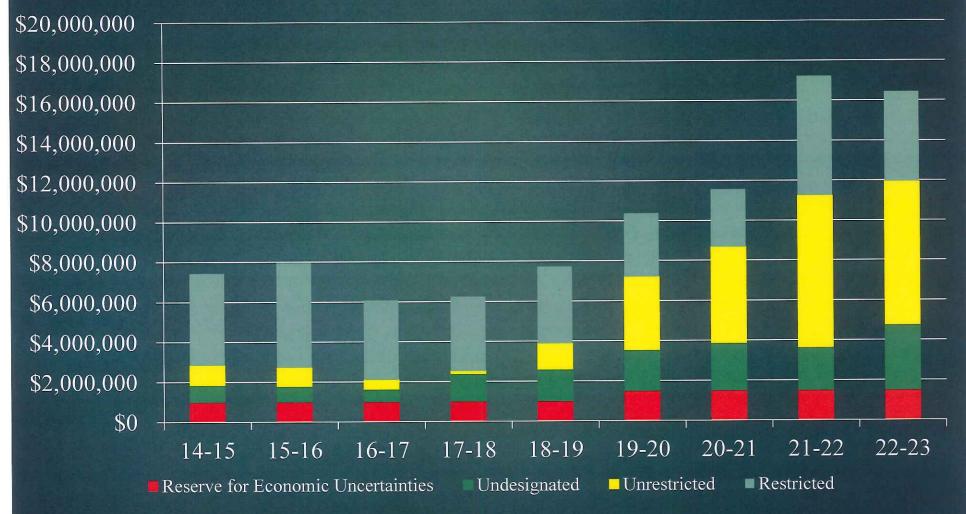

|   |
| ENDING FUND BALANCE                   | \$18,395,598 | 310,420,352             | (01,709,247  |                                                                                                                                                                                                                                                                                                                                                                                                       |   |

# Multi Year General Fund Balances



| Total                                   | General Fu    | nd            |               |
|-----------------------------------------|---------------|---------------|---------------|
|                                         | Unrestricted  | Restricted    | Total         |
| BEGINNING BALANCE                       |               |               |               |
| Net Beginning Balance                   | 11,231,314    | 5,975,540     | \$17,206,854  |
|                                         |               |               |               |
| REVENUES                                | 2             | <i>ii</i> (1) |               |
| LCFF Sources                            | 9,266,056     | 1,397,677     | \$10,663,733  |
| Federal Revenues                        | 190,239       | 7,