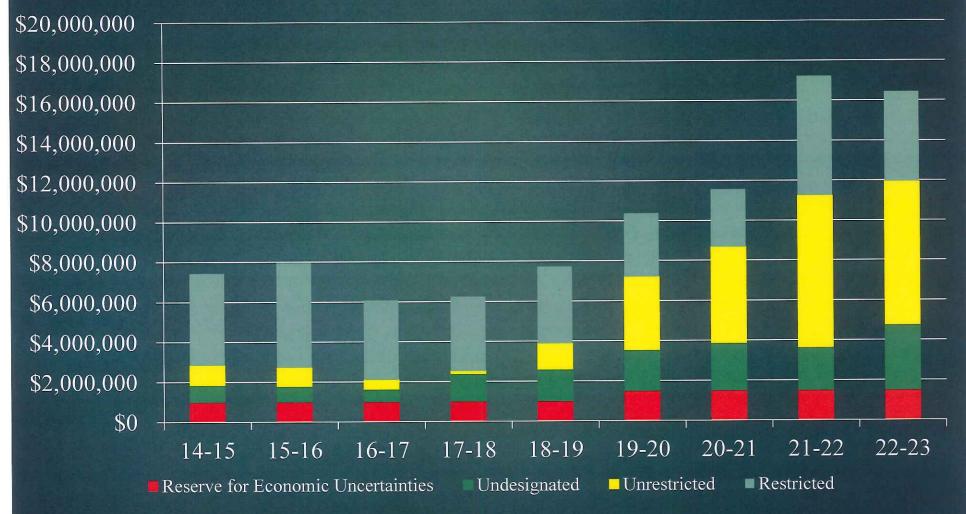

| ) ×                                                                                                                                                                                                                                                                                                                                                                                                                                                                          |   |

## Multi Year General Fund Balances



| Total                                   | General Fu    | nd            |               |
|-----------------------------------------|---------------|---------------|---------------|
|                                         | Unrestricted  | Restricted    | Total         |
| BEGINNING BALANCE                       |               |               |               |
| Net Beginning Balance                   | 11,231,314    | 5,975,540     | \$17,206,854  |
|                                         |               |               |               |
| REVENUES                                | 2             | <i>ii</i> (1) |               |
| LCFF Sources                            | 9,266,056     | 1,397,677     | \$10,663,733  |
| Federal Revenues                        | 190,239       | 7,