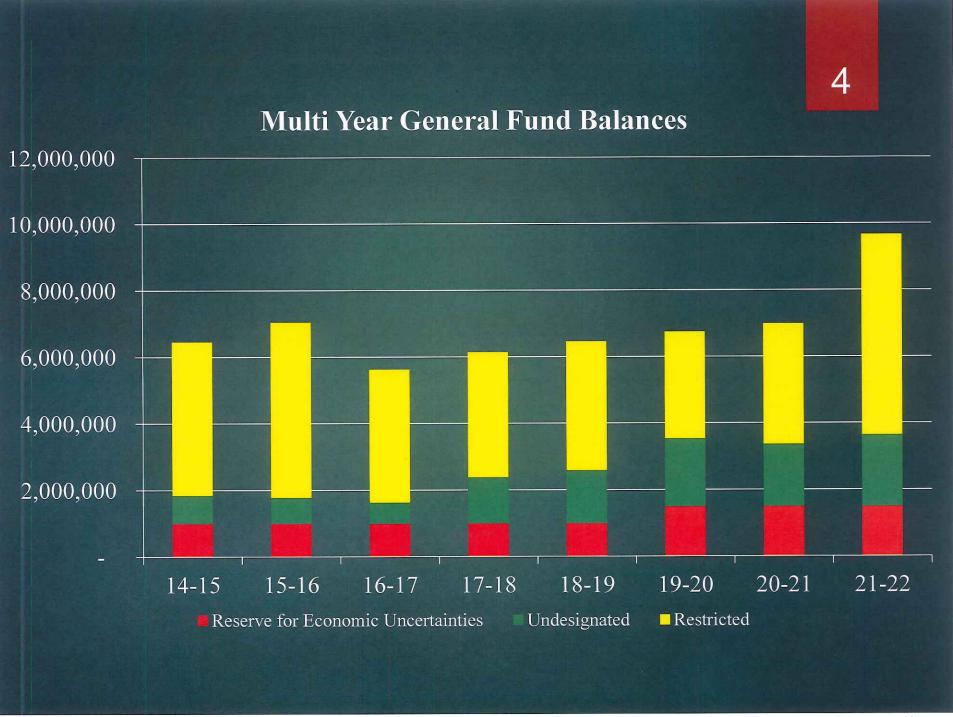

| \$1,304,843   |                                                                                                                                                                                        |



### Total General Fund

| · · · · · · · · · · · · · · · · · · ·      | Unrestricted | Restricted   | Total        |
|--------------------------------------------|--------------|--------------|--------------|
| BEGINNING BALANCE                          |              |              |              |
| Net Beginning Balance                      | 10,204,455   | 3,572,210    | \$13,776,665 |
|                                            |              |              |              |
| REVENUES                                   |              |              |              |
| LCFF Sources                               | 6,254,031    | 1,397,677    | \$7,651,708  |
| Federal Revenues                           | 230,648      | 5,464,527    | \$5,695,175  |
| Other State Revenues