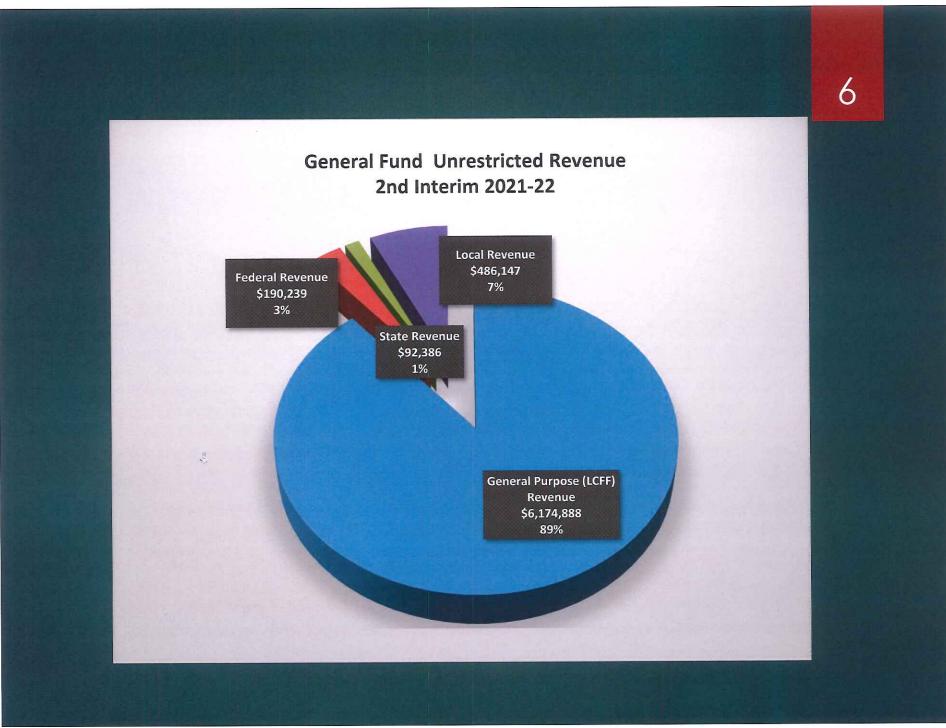

| 189,236.00   | 3,575.00     | \$192,811    |
| Other Sources/Uses                         | ÷            | -            |              |
| Sources                                    | -            | -            | \$0          |
| Uses                                       | -            | -            | \$0          |
| Contributions                              | (439,847)    | 439,847      | -            |
| Total, Other Financing Sources/Uses        | (\$629,083)  | \$436,272    | (\$192,811)  |
|                                            |              |              |              |
| NET INCREASE (DECREASE) IN FUND<br>BALANCE | \$1,070,706  | \$1,070,172  | \$2,140,879  |
| ENDING FUND BALANCE                        | \$11,275,162 | \$4,642,382  | \$15,917,544 |









| Total        |
|--------------|
| General Fund |
| Multi-Year   |
| Projection   |

Ŀ

| Multi-Year Projection                   | 2021-22    | 2022-23    | 2023-24    |
|-----------------------------------------|------------|------------|------------|
| Revenue                                 |            |            |            |
| LCFF Sources                            | 7,525,589  | 7,698,063  | 7,660,416  |
| Federal Revenue                         | 5,636,525  | 6,055,941  | 5,539,382  |
| State Revenue                           | 10,330,463 | 4,135,684  | 3,323,708  |
| Local Revenue                           | 21,719,460 | 21,205,502 | 21,838,337 |
| Other Financing Sources                 | 0          | 0          | 0          |
| Total Revenue