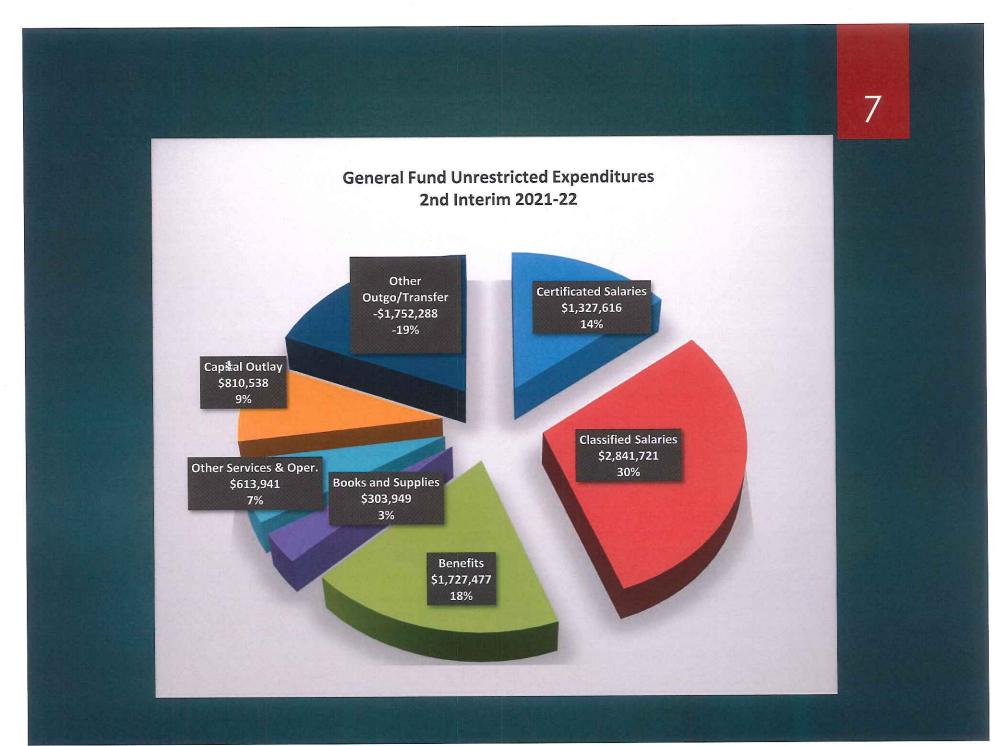

| 189,236.00   | 3,575.00     | \$192,811    |
| Other Sources/Uses                         | ÷            | -            |              |
| Sources                                    | -            | -            | \$0          |
| Uses                                       | -            | -            | \$0          |
| Contributions                              | (439,847)    | 439,847      | -            |
| Total, Other Financing Sources/Uses        | (\$629,083)  | \$436,272    | (\$192,811)  |
|                                            |              |              |              |
| NET INCREASE (DECREASE) IN FUND<br>BALANCE | \$1,070,706  | \$1,070,172  | \$2,140,879  |
| ENDING FUND BALANCE                        | \$11,275,162 | \$4,642,382  | \$15,917,544 |









| Total        |
|--------------|
| General Fund |
| Multi-Year   |
| Projection   |

Ŀ

| Multi-Year Projection                   | 2021-22    | 2022-23    | 2023-24    |
|-----------------------------------------|------------|------------|------------|
| Revenue                                 |            |            |            |
| LCFF Sources                            | 7,525,589  | 7,698,063  | 7,660,416  |
| Federal Revenue                         | 5,636,525  | 6,055,941  | 5,539,382  |
| State Revenue                           | 10,330,463 | 4,135,684  | 3,323,708  |
| Local Revenue                           | 21,719,460 | 21,205,502 | 21,838,337 |
| Other Financing Sources                 | 0          | 0          | 0          |
| Total Revenue