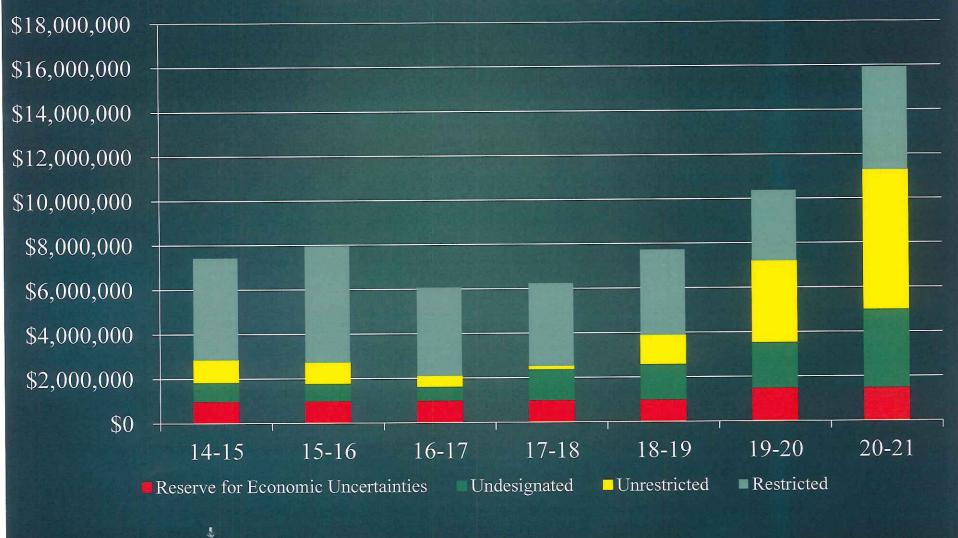

|   |
| NET INCREASE (DECREASE) IN FUND<br>BALANCE           | \$810,491          | \$2,140,879      | \$1,330,388 |                                                                                                                                                                                                                                                                    |   |
| ENDING FUND BALANCE                                  | \$14,587,156       | \$15,917,544     | \$1,330,388 |                                                                                                                                                                                                                                                                    |   |

## Multi Year General Fund Balances



## **Total General Fund**

|                                            | Unrestricted | Restricted   | Total        |
|--------------------------------------------|--------------|--------------|--------------|
| BEGINNING BALANCE                          |              |              |              |
| Net Beginning Balance                      | 10,204,455   | 3,572,210    | \$13,776,665 |
|                                            |              |              |              |
| REVENUES                                   |              |              |              |
| LCFF Sources                               | 6,174,888    | 1,350,701    | \$7,525,589  |
| Federal Revenues                           | 190,239      | 5,446,286    | \$5,636,525  |
| Other State Revenues