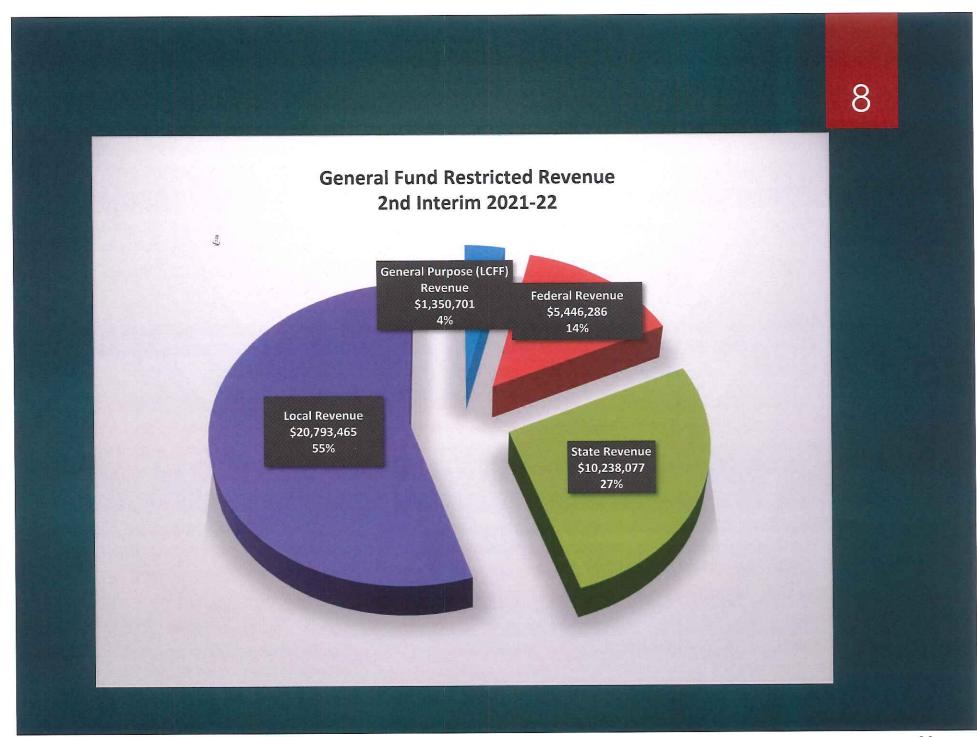

| 189,236.00   | 3,575.00     | \$192,811    |
| Other Sources/Uses                         | ÷            | -            |              |
| Sources                                    | -            | -            | \$0          |
| Uses                                       | -            | -            | \$0          |
| Contributions                              | (439,847)    | 439,847      | -            |
| Total, Other Financing Sources/Uses        | (\$629,083)  | \$436,272    | (\$192,811)  |
|                                            |              |              |              |
| NET INCREASE (DECREASE) IN FUND<br>BALANCE | \$1,070,706  | \$1,070,172  | \$2,140,879  |
| ENDING FUND BALANCE                        | \$11,275,162 | \$4,642,382  | \$15,917,544 |









| Total        |
|--------------|
| General Fund |
| Multi-Year   |
| Projection   |

Ŀ

| Multi-Year Projection                   | 2021-22    | 2022-23    | 2023-24    |
|-----------------------------------------|------------|------------|------------|
| Revenue                                 |            |            |            |
| LCFF Sources                            | 7,525,589  | 7,698,063  | 7,660,416  |
| Federal Revenue                         | 5,636,525  | 6,055,941  | 5,539,382  |
| State Revenue                           | 10,330,463 | 4,135,684  | 3,323,708  |
| Local Revenue                           | 21,719,460 | 21,205,502 | 21,838,337 |
| Other Financing Sources                 | 0          | 0          | 0          |
| Total Revenue                           |