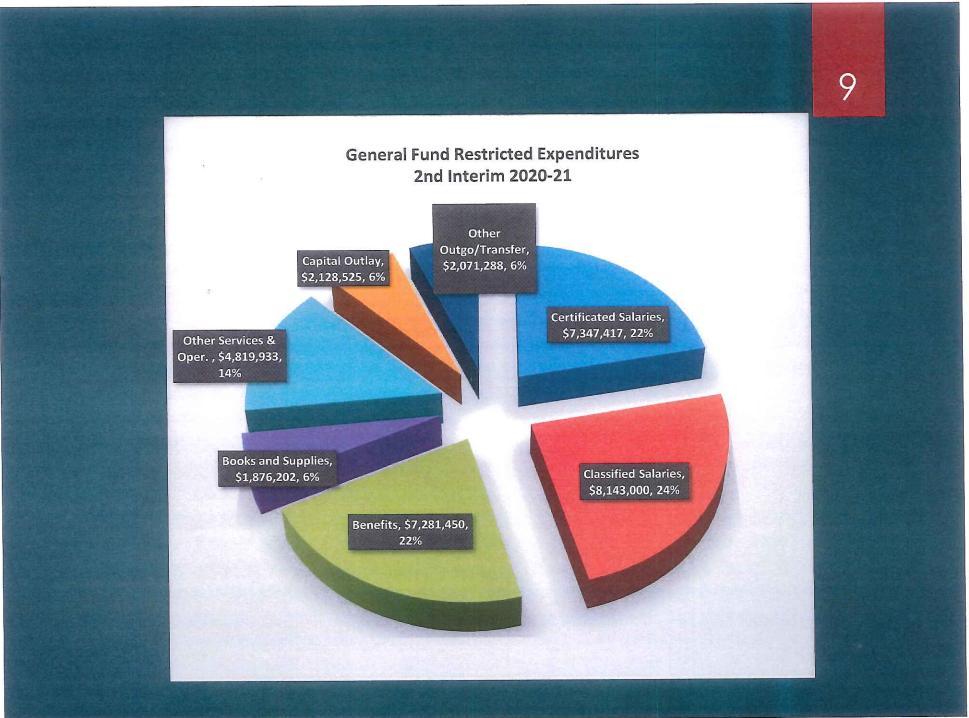

| \$8,888,602                       | \$2,948,139                  | \$11,836,741                 | <b>建设在外域的</b> |
| The state of the s |                                   |                              |                              | 24            |







# Total General Fund Multi-Year Projection

| Multi-Year Projection                   | 2020-21    | 2021-22    | 2022-23    |
|-----------------------------------------|------------|------------|------------|
| Revenue                                 |            |            |            |
| LCFF Sources                            | 7,816,247  | 7,355,622  | 7,282,913  |
| Federal Revenue                         | 6,481,587  | 5,388,281  | 5,388,281  |
| State Revenue                           | 4,193,878  | 5,510,049  | 3,005,826  |
| Local Revenue                           | 23,082,106 | 20,145,293 | 20,657,520 |
| Other Financing Sources                 | 0          | 0          | 0          |
| Total Revenue                           | 41,573,818 | 38,399,245 | 36,334,540 |
| Expen