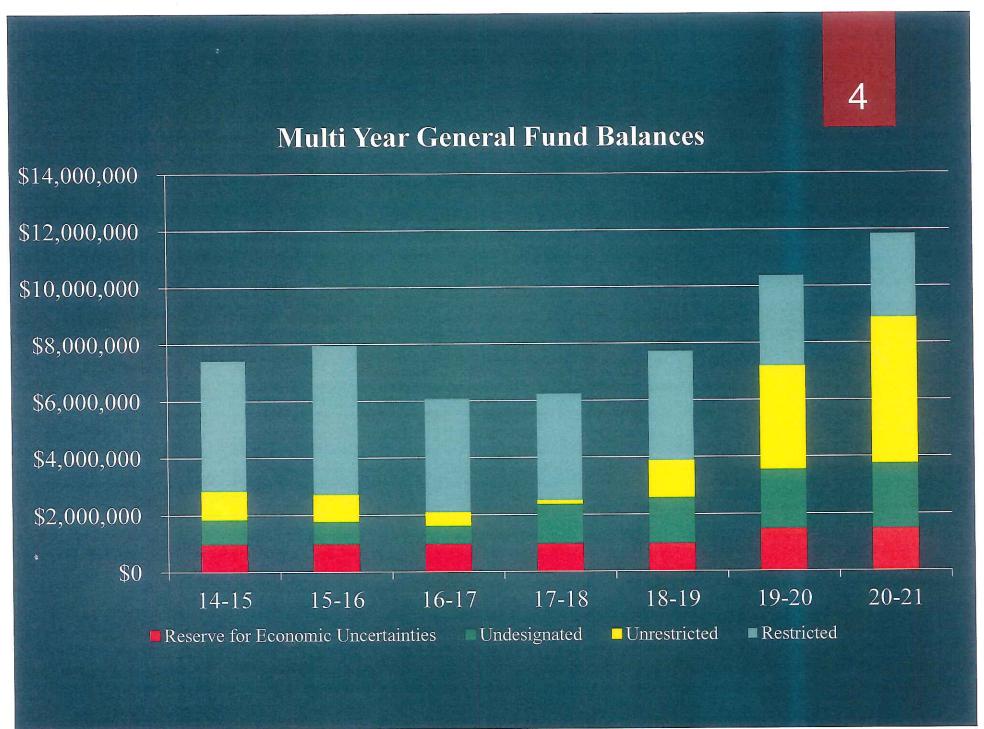

|                                                                                                                                                         |



| Total G