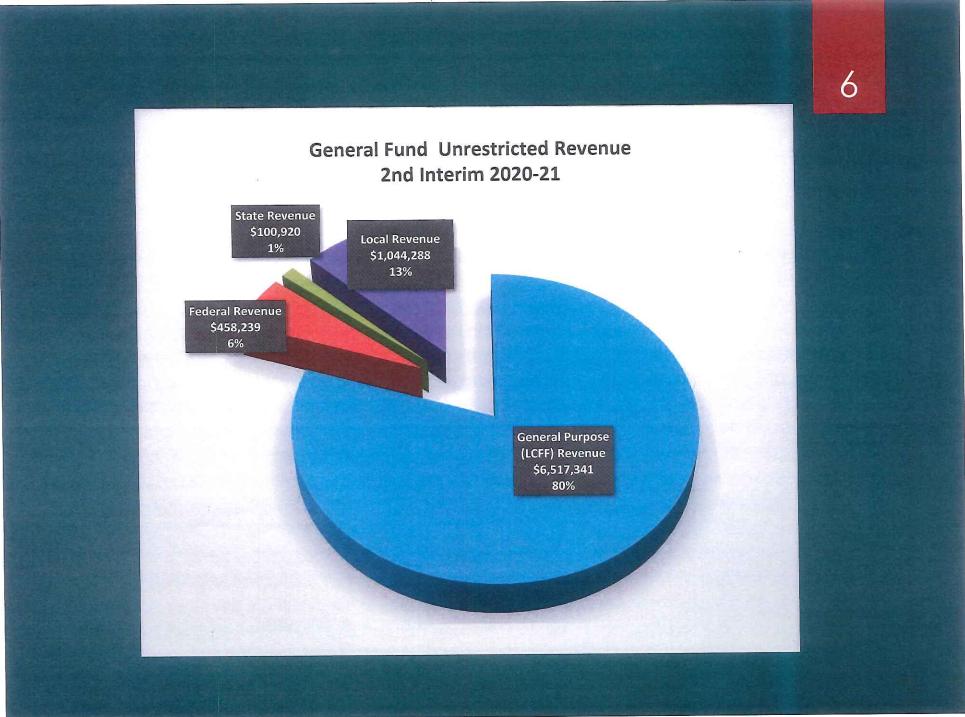

| \$8,888,602                       | \$2,948,139                  | \$11,836,741                 | <b>建设在外域的</b> |
| The state of the s |                                   |                              |                              | 24            |







# Total General Fund Multi-Year Projection

| Multi-Year Projection                   | 2020-21    | 2021-22    | 2022-23    |
|-----------------------------------------|------------|------------|------------|
| Revenue                                 |            |            |            |
| LCFF Sources                            | 7,816,247  | 7,355,622  | 7,282,913  |
| Federal Revenue                         | 6,481,587  | 5,388,281  | 5,388,281  |
| State Revenue                           | 4,193,878  | 5,510,049  | 3,005,826  |
| Local Revenue                           | 23,082,106 | 20,145,293 | 20,657,520 |
| Other Financing Sources                 | 0          | 0          | 0          |
| Total Revenue                           | 41,573,818 | 38,399,245 | 36,334,540 |
| E