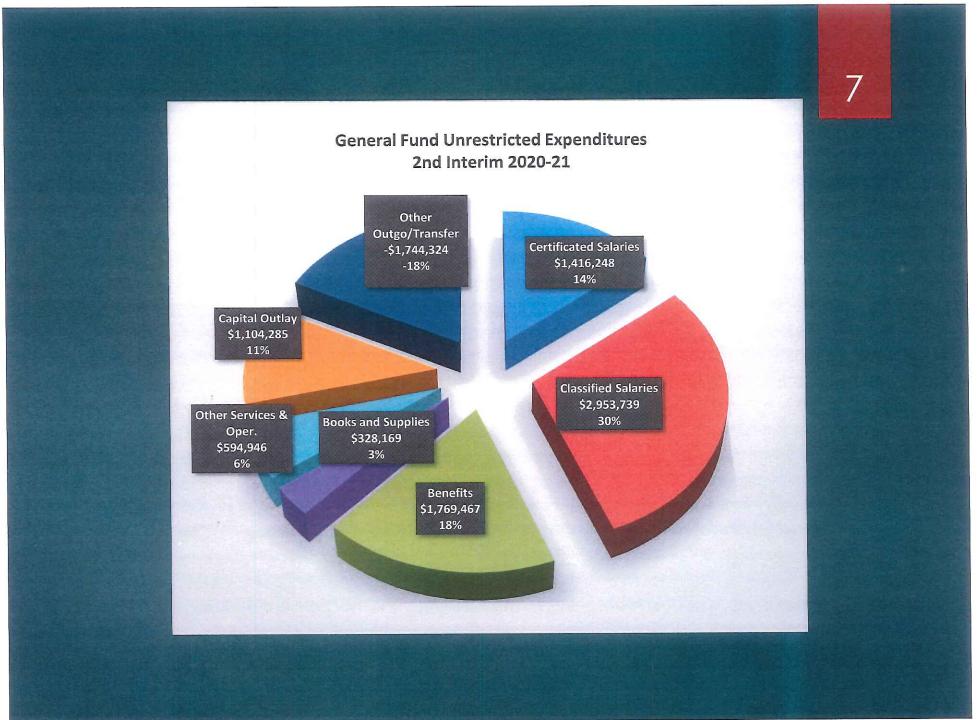

| \$8,888,602                       | \$2,948,139                  | \$11,836,741                 | <b>建设在外域的</b> |
| The state of the s |                                   |                              |                              | 24            |







# Total General Fund Multi-Year Projection

| Multi-Year Projection                   | 2020-21    | 2021-22    | 2022-23    |
|-----------------------------------------|------------|------------|------------|
| Revenue                                 |            |            |            |
| LCFF Sources                            | 7,816,247  | 7,355,622  | 7,282,913  |
| Federal Revenue                         | 6,481,587  | 5,388,281  | 5,388,281  |
| State Revenue                           | 4,193,878  | 5,510,049  | 3,005,826  |
| Local Revenue                           | 23,082,106 | 20,145,293 | 20,657,520 |
| Other Financing Sources                 | 0          | 0          | 0          |
| Total Revenue                           | 41,573,818 | 38,399,245 | 36,334,540 |
| Exp