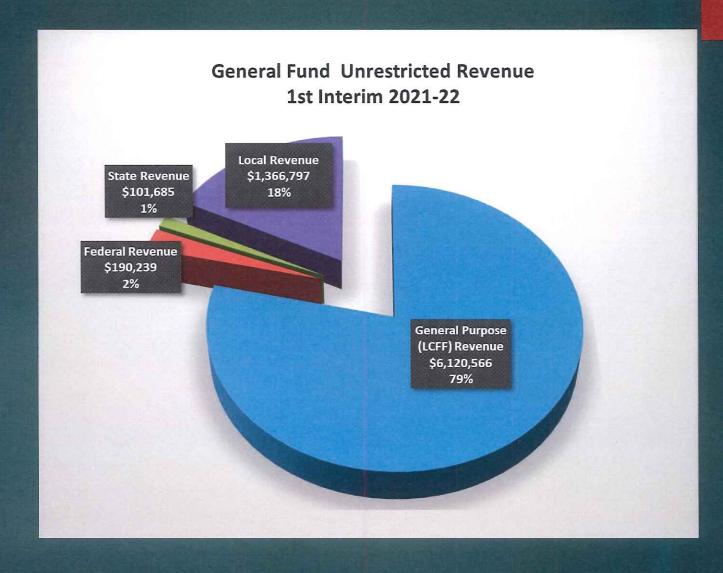

Reserve 10.19%, goal to reach 17% which is the equivalent of two months of payroll and expenditures.

ENDING FUND BALANCE

| Total General Fund                         |              |              |              |
|--------------------------------------------|--------------|--------------|--------------|
|                                            | Unrestricted | Restricted   | Total        |
| BEGINNING BALANCE                          |              |              |              |
| Net Beginning Balance                      | 10,204,455   | 3,572,210    | \$13,776,665 |
| REVENUES                                   |              |              |              |
| LCFF Sources                               | 6,120,566    | 1,350,701    | \$7,471,267  |
| Federal Revenues                           | 190,239      | 5,466,823    | \$5,657,062  |
| Other State Revenues                       | 101,685      | 9,274,744    | \$9,376,429  |
| Other Local Revenues                       | 1,728,622    | 19,622,364   | \$21,350,986 |
| Total Revenues                             | 8,141,112    | 35,714,631   | \$43,855,743 |
| EXPENDITURES                               |              |              |              |
| Certificated Salaries                      | 1,604,864    | 7,361,968    | \$8,966,833  |
| Classified Salaries                        | 3,113,723    | 8,322,630    | \$11,436,352 |
| Employee Benefits                          | 1,940,765    | 7,636,167    | \$9,576,931  |
| Books and Supplies                         | 296,807      | 1,174,998    | \$1,471,805  |
| Services, Other Oper Exp                   | 589,422      | 6,416,019    | \$7,005,441  |
| Capital Outlay                             | 830,645      | 3,411,207    | \$4,241,852  |
| Other Outgo(excl. 7300's)                  | 296,783      | 20,000       | \$316,783    |
| Direct/Indirect Support                    | (2,265,238)  | 2,101,682    | (\$163,556)  |
| Total Expenditures                         | \$6,407,770  | \$36,444,671 | \$42,852,441 |
| OTHER FINANCING SOURCES/USES               |              |              |              |
| Transfers                                  |              | P1           |              |
| Transfers In                               | -            | 2=           | \$0          |
| Transfers Out                              | 189,236.00   | 3,575.00     | \$192,811    |
| Other Sources/Uses                         | £            | -            |              |
| Sources                                    | -            | -            | \$0          |
| Uses                                       | -            | -            | \$0          |
| Contributions                              | (361,826)    | 361,826      | =8           |
| Total, Other Financing Sources/Uses        | (\$551,062)  | \$358,251    | (\$192,811)  |
| NET INCREASE (DECREASE) IN FUND<br>BALANCE | \$1,182,281  | (\$371,790)  | \$810,491    |
| ENDING FUND BALANCE                        | \$11,386,736 | \$3,200,420  | \$14,587,156 |