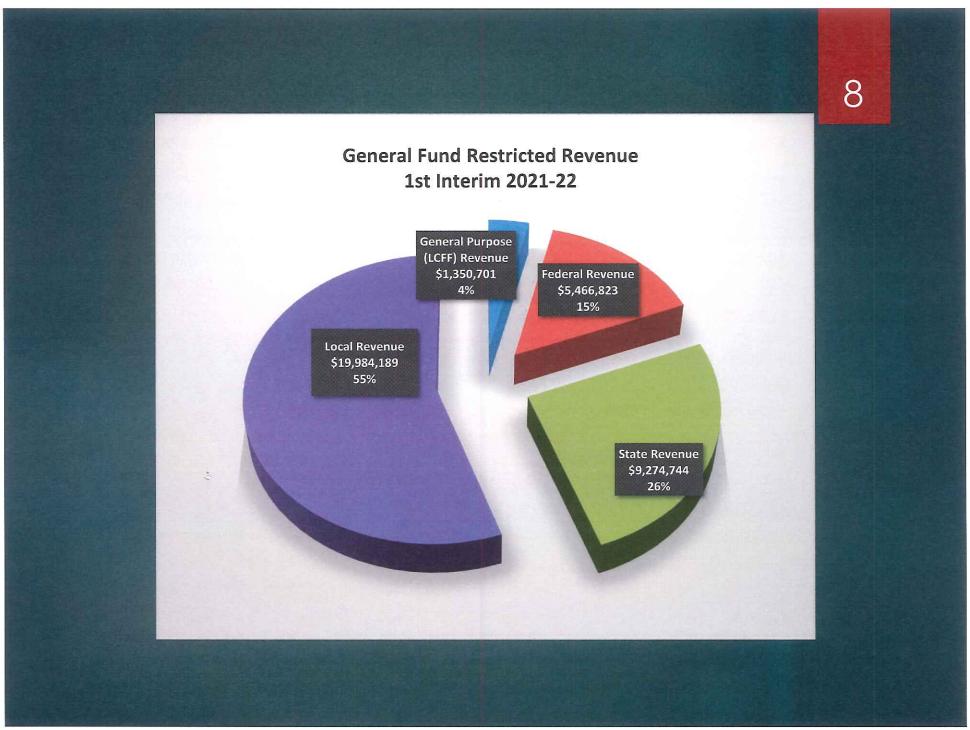

Reserve 10.19%, goal to reach 17% which is the equivalent of two months of payroll and expenditures.

ENDING FUND BALANCE

| Total General Fund                         |              |              |              |
|--------------------------------------------|--------------|--------------|--------------|
|                                            | Unrestricted | Restricted   | Total        |
| BEGINNING BALANCE                          |              |              |              |
| Net Beginning Balance                      | 10,204,455   | 3,572,210    | \$13,776,665 |
| REVENUES                                   |              |              |              |
| LCFF Sources                               | 6,120,566    | 1,350,701    | \$7,471,267  |
| Federal Revenues                           | 190,239      | 5,466,823    | \$5,657,062  |
| Other State Revenues                       | 101,685      | 9,274,744    | \$9,376,429  |
| Other Local Revenues                       | 1,728,622    | 19,622,364   | \$21,350,986 |
| Total Revenues                             | 8,141,112    | 35,714,631   | \$43,855,743 |
| EXPENDITURES                               |              |              |              |
| Certificated Salaries                      | 1,604,864    | 7,361,968    | \$8,966,833  |
| Classified Salaries                        | 3,113,723    | 8,322,630    | \$11,436,352 |
| Employee Benefits                          | 1,940,765    | 7,636,167    | \$9,576,931  |
| Books and Supplies                         | 296,807      | 1,174,998    | \$1,471,805  |
| Services, Other Oper Exp                   | 589,422      | 6,416,019    | \$7,005,441  |
| Capital Outlay                             | 830,645      | 3,411,207    | \$4,241,852  |
| Other Outgo(excl. 7300's)                  | 296,783      | 20,000       | \$316,783    |
| Direct/Indirect Support                    | (2,265,238)  | 2,101,682    | (\$163,556)  |
| Total Expenditures                         | \$6,407,770  | \$36,444,671 | \$42,852,441 |
| OTHER FINANCING SOURCES/USES               |              |              |              |
| Transfers                                  |              | P1           |              |
| Transfers In                               | -            | 2=           | \$0          |
| Transfers Out                              | 189,236.00   | 3,575.00     | \$192,811    |
| Other Sources/Uses                         | £            | -            |              |
| Sources                                    | -            | -            | \$0          |
| Uses                                       | -            | -            | \$0          |
| Contributions                              | (361,826)    | 361,826      | =8           |
| Total, Other Financing Sources/Uses        | (\$551,062)  | \$358,251    | (\$192,811)  |
| NET INCREASE (DECREASE) IN FUND<br>BALANCE | \$1,182,281  | (\$371,790)  | \$810,491    |
| ENDING FUND BALANCE                        | \$11,386,736 | \$3,200,420  | \$14,587,156 |