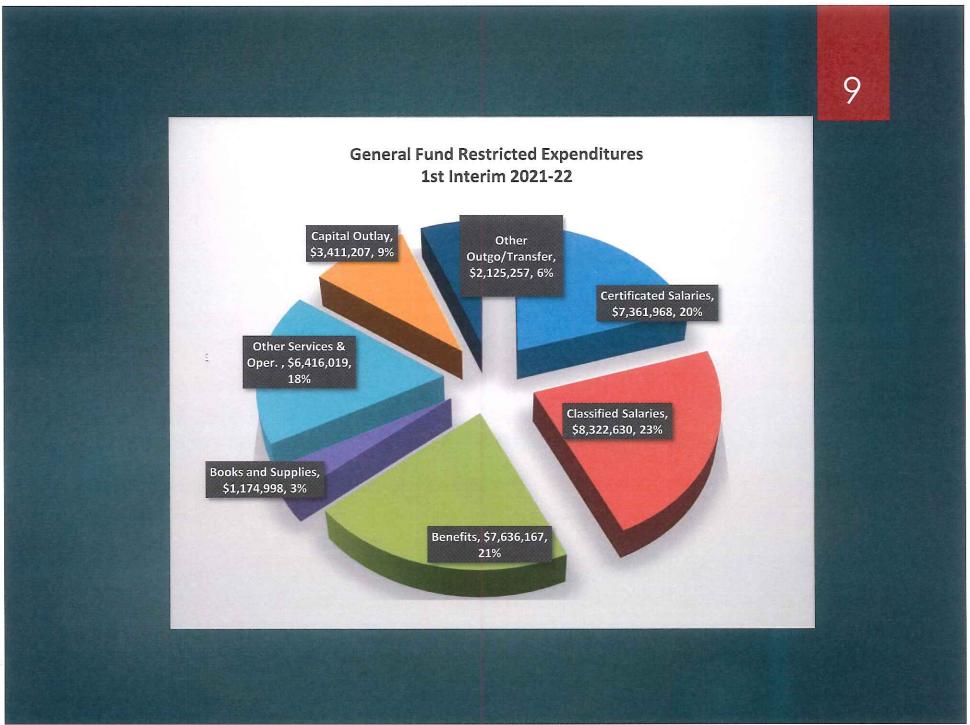

Reserve 10.19%, goal to reach 17% which is the equivalent of two months of payroll and expenditures.

ENDING FUND BALANCE

| Total General Fund                         |              |              |              |
|--------------------------------------------|--------------|--------------|--------------|
|                                            | Unrestricted | Restricted   | Total        |
| BEGINNING BALANCE                          |              |              |              |
| Net Beginning Balance                      | 10,204,455   | 3,572,210    | \$13,776,665 |
| REVENUES                                   |              |              |              |
| LCFF Sources                               | 6,120,566    | 1,350,701    | \$7,471,267  |
| Federal Revenues                           | 190,239      | 5,466,823    | \$5,657,062  |
| Other State Revenues                       | 101,685      | 9,274,744    | \$9,376,429  |
| Other Local Revenues                       | 1,728,622    | 19,622,364   | \$21,350,986 |
| Total Revenues                             | 8,141,112    | 35,714,631   | \$43,855,743 |
| EXPENDITURES                               |              |              |              |
| Certificated Salaries                      | 1,604,864    | 7,361,968    | \$8,966,833  |
| Classified Salaries                        | 3,113,723    | 8,322,630    | \$11,436,352 |
| Employee Benefits                          | 1,940,765    | 7,636,167    | \$9,576,931  |
| Books and Supplies                         | 296,807      | 1,174,998    | \$1,471,805  |
| Services, Other Oper Exp                   | 589,422      | 6,416,019    | \$7,005,441  |
| Capital Outlay                             | 830,645      | 3,411,207    | \$4,241,852  |
| Other Outgo(excl. 7300's)                  | 296,783      | 20,000       | \$316,783    |
| Direct/Indirect Support                    | (2,265,238)  | 2,101,682    | (\$163,556)  |
| Total Expenditures                         | \$6,407,770  | \$36,444,671 | \$42,852,441 |
| OTHER FINANCING SOURCES/USES               |              |              |              |
| Transfers                                  |              | P1           |              |
| Transfers In                               | -            | 2=           | \$0          |
| Transfers Out                              | 189,236.00   | 3,575.00     | \$192,811    |
| Other Sources/Uses                         | £            | -            |              |
| Sources                                    | -            | -            | \$0          |
| Uses                                       | -            | -            | \$0          |
| Contributions                              | (361,826)    | 361,826      | =8           |
| Total, Other Financing Sources/Uses        | (\$551,062)  | \$358,251    | (\$192,811)  |
| NET INCREASE (DECREASE) IN FUND<br>BALANCE | \$1,182,281  | (\$371,790)  | \$810,491    |
| ENDING FUND BALANCE                        | \$11,386,736 | \$3,200,420  | \$14,587,156 |