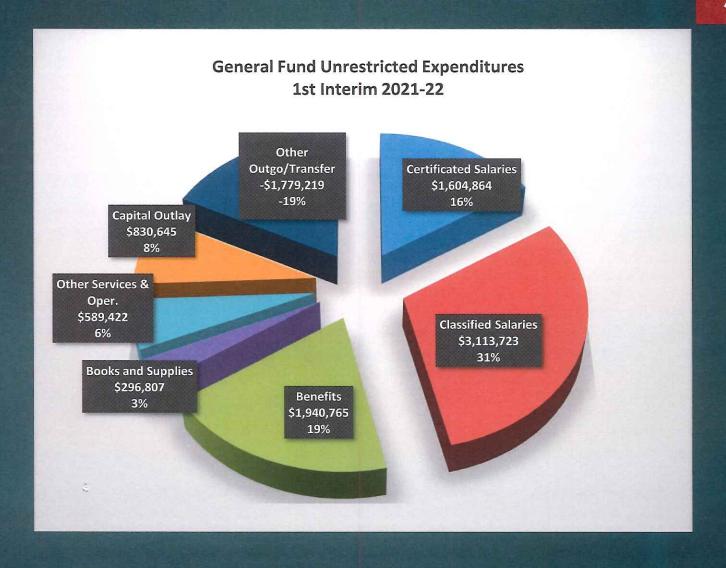

Reserve 10.19%, goal to reach 17% which is the equivalent of two months of payroll and expenditures.

ENDING FUND BALANCE

| Total General Fund                         |              |              |              |
|--------------------------------------------|--------------|--------------|--------------|
|                                            | Unrestricted | Restricted   | Total        |
| BEGINNING BALANCE                          |              |              |              |
| Net Beginning Balance                      | 10,204,455   | 3,572,210    | \$13,776,665 |
| REVENUES                                   |              |              |              |
| LCFF Sources                               | 6,120,566    | 1,350,701    | \$7,471,267  |
| Federal Revenues                           | 190,239      | 5,466,823    | \$5,657,062  |
| Other State Revenues                       | 101,685      | 9,274,744    | \$9,376,429  |
| Other Local Revenues                       | 1,728,622    | 19,622,364   | \$21,350,986 |
| Total Revenues                             | 8,141,112    | 35,714,631   | \$43,855,743 |
| EXPENDITURES                               |              |              |              |
| Certificated Salaries                      | 1,604,864    | 7,361,968    | \$8,966,833  |
| Classified Salaries                        | 3,113,723    | 8,322,630    | \$11,436,352 |
| Employee Benefits                          | 1,940,765    | 7,636,167    | \$9,576,931  |
| Books and Supplies                         | 296,807      | 1,174,998    | \$1,471,805  |
| Services, Other Oper Exp                   | 589,422      | 6,416,019    | \$7,005,441  |
| Capital Outlay                             | 830,645      | 3,411,207    | \$4,241,852  |
| Other Outgo(excl. 7300's)                  | 296,783      | 20,000       | \$316,783    |
| Direct/Indirect Support                    | (2,265,238)  | 2,101,682    | (\$163,556)  |
| Total Expenditures                         | \$6,407,770  | \$36,444,671 | \$42,852,441 |
| OTHER FINANCING SOURCES/USES               |              |              |              |
| Transfers                                  |              | P1           |              |
| Transfers In                               | -            | 2=           | \$0          |
| Transfers Out                              | 189,236.00   | 3,575.00     | \$192,811    |
| Other Sources/Uses                         | £            | -            |              |
| Sources                                    | -            | -            | \$0          |
| Uses                                       | -            | -            | \$0          |
| Contributions                              | (361,826)    | 361,826      | =8           |
| Total, Other Financing Sources/Uses        | (\$551,062)  | \$358,251    | (\$192,811)  |
| NET INCREASE (DECREASE) IN FUND<br>BALANCE | \$1,182,281  | (\$371,790)  | \$810,491    |
| ENDING FUND BALANCE                        | \$11,386,736 | \$3,200,420  | \$14,587,156 |