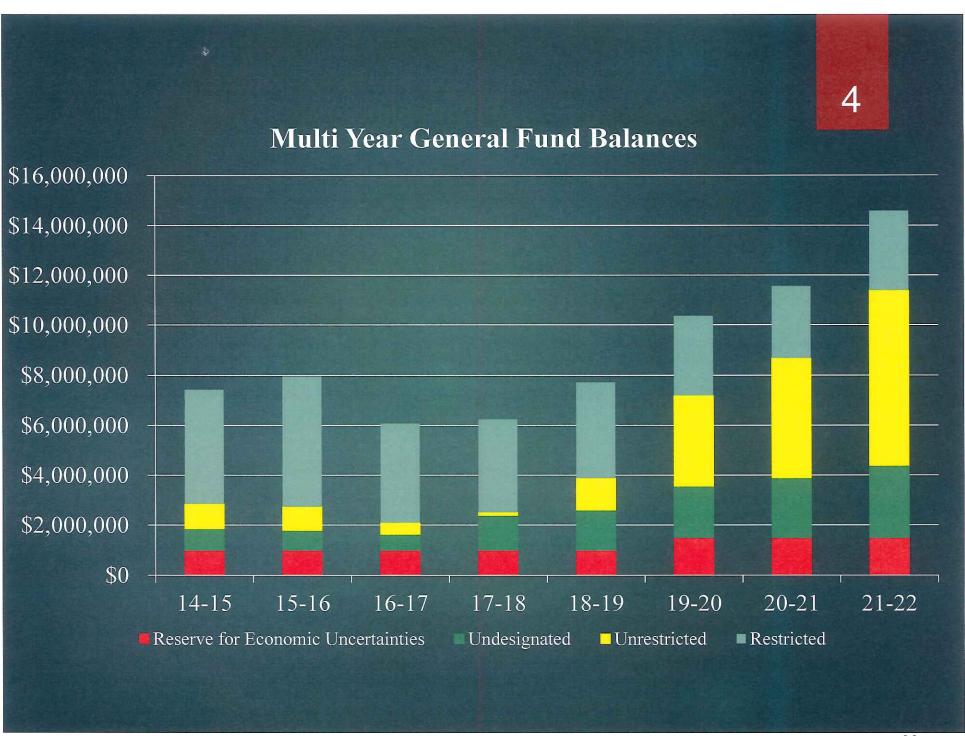

# Kings County Office of Education

2021-22 1ST INTERIM

DECEMBER 15, 2021

Total General Fund Ending Fund Balance of \$14,587,156 Change in Total Fund Balance of \$1,535,231 from Adopted Budget Change in Unrestricted Fund Balance of \$526,513 from Adopted Budget

Total Unrestricted General Ending Fund Balance of \$11,386,736 Includes Assignments of \$6,997,864 Reserve for Economic Uncertainty of \$1,500,000

Unrestricted Contributions of \$1,032,059 to the following programs:

Reserve 10.19%, goal to reach 17% which is the equivalent of two months of payroll and expenditures.

ENDING FUND BALANCE

| Total General Fund                         |              |              |              |
|--------------------------------------------|--------------|--------------|--------------|
|                                            | Unrestricted | Restricted   | Total        |
| BEGINNING BALANCE                          |              |              |              |
| Net Beginning Balance                      | 10,204,455   | 3,572,210    | \$13,776,665 |
| REVENUES                                   |              |              |              |
| LCFF Sources                               | 6,120,566    | 1,350,701    | \$7,471,267  |
| Federal Revenues                           | 190,239      | 5,466,823    | \$5,657,062  |
| Other State Revenues                       | 101,685      | 9,274,744    | \$9,376,429  |
| Other Local Revenues                       | 1,728,622    | 19,622,364   | \$21,350,986 |
| Total Revenues                             | 8,141,112    | 35,714,631   | \$43,855,743 |
| EXPENDITURES                               |              |              |              |
| Certificated Salaries                      | 1,604,864    | 7,361,968    | \$8,966,833  |
| Classified Salaries                        | 3,113,723    | 8,322,630    | \$11,436,352 |
| Employee Benefits                          | 1,940,765    | 7,636,167    | \$9,576,931  |
| Books and Supplies                         | 296,807      | 1,174,998    | \$1,471,805  |
| Services, Other Oper Exp                   | 589,422      | 6,416,019    | \$7,005,441  |
| Capital Outlay                             | 830,645      | 3,411,207    | \$4,241,852  |
| Other Outgo(excl. 7300's)                  | 296,783      | 20,000       | \$316,783    |
| Direct/Indirect Support                    | (2,265,238)  | 2,101,682    | (\$163,556)  |
| Total Expenditures                         | \$6,407,770  | \$36,444,671 | \$42,852,441 |
| OTHER FINANCING SOURCES/USES               |              |              |              |
| Transfers                                  |              | P1           |              |
| Transfers In                               | -            | 2=           | \$0          |
| Transfers Out                              | 189,236.00   | 3,575.00     | \$192,811    |
| Other Sources/Uses                         | £            | -            |              |
| Sources                                    | -            | -            | \$0          |
| Uses                                       | -            | -            | \$0          |
| Contributions                              | (361,826)    | 361,826      | =8           |
| Total, Other Financing Sources/Uses        | (\$551,062)  | \$358,251    | (\$192,811)  |
| NET INCREASE (DECREASE) IN FUND<br>BALANCE | \$1,182,281  | (\$371,790)  | \$810,491    |
| ENDING FUND BALANCE                        | \$11,386,736 | \$3,200,420  | \$14,587,156 |